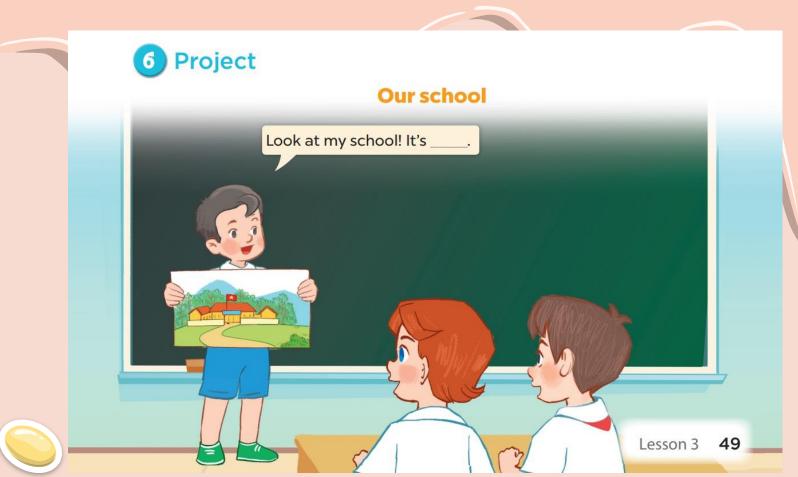

u>three</u> buildings at our school.
- 3. There is a garden with many trees and flowers.
- 4. We can play sports in the playground







Activity 5
Let's write.



## Let's write.

| My school is _ | There are                               | There is |
|----------------|-----------------------------------------|----------|
|                | My school has a playground. We can play |          |
|                | there. I love my school!                |          |





big/small

My school is \_\_\_\_.

in the city/village/
town/mountains

There are (1) \_\_\_\_\_(2) \_\_\_\_\_.

1. two/three/four

2. buildings/ computer rooms

There is (1)\_\_\_\_(2)\_\_\_\_.

1. a big/small

2. garden

We can play \_\_\_\_ there.

football

badminton

volleyball

basketball



# Activity 6 Project















# Game







Where's your school?

# 5 points

It's in the city.





There are two \_\_\_\_ at my school.

A. building B. buildings

## 7 points

B. buildings







one garden at my school.

A. There is B. There are

6 points



A. There is



We can play sports in the \_\_\_\_.

A. garden

B. playground

4 points



B. playground



#### How many computer rooms \_\_\_\_\_?

A. are there B. there are

8 points

A. are there





Where's your school?

## 2 points

It's in the